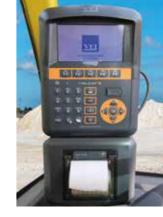

JOYMIX: All hydraulic functions of shovel controlled by a single - fully servo controlled Joystick.

CONCRETE-MATE: Ultimate "4 sensors" electronic scale, easy to use and extra accurate for any kind of mix-design.

PROMIX: New In-drum probe, easy allows to anayze your concrete: slump, volume, temperature, humidity and ready-mix indicator: Your on site Lab! (on request)

LOADING SHOVEL: Effective capacity per load 600 liters, complete with hydraulic opening gate. 6 buckets only per batch.

- Over 40 years of experience in the toughest jobsites.

CONCRETE-MATE: Ultimate "4 sensors" electronic scale, easy to use and

• PROMIX: New In-drum probe, easy allows to analyze your concrete: slump, volume, temperature, aridity and ready-mix indicator: Your on site Lab!