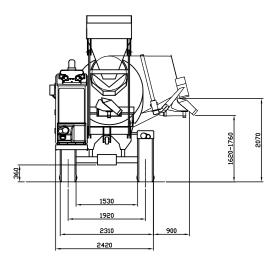

NEW ROPS-FOPS CAB: (UNI 11023) Confort, safe and visibility matching edge design.

HYDRAULIC SYSTEM: Three circuits. 2 variable outlet pumps for hydrostatic transmission and drum rotation. 2 gear pumps for services. Inlet and outlet filter. Heat exchanger water/oil-air type.

JOYMIX: All hydraulic functions of shovel controlled by a single - fully servo controlled Joystick.

CONCRETE-MATE: Ultimate "4 sensors" electronic scale, easy to use and extra accurate for any kind of mix-design.

PROMIX: New In-drum probe, easy allows to anayze your concrete: slump, volume, temperature, humidity and ready-mix indicator: Your on site Lab! (on request)

LOADING SHOVEL: Effective capacity per load 600 liters, complete with hydraulic opening gate. 6 buckets only per batch.

LOADING SHOVEL: Effective capacity 600 liters, self articulated complete with hydraulic opening gate. 6 bukets only per batch

NFW CAB: Confort, safe and visibility matching edge design.

CONCRETE-MATE: Ultimate "4 sensors" electronic scale, easy to use and extra accurate for any kind of mix