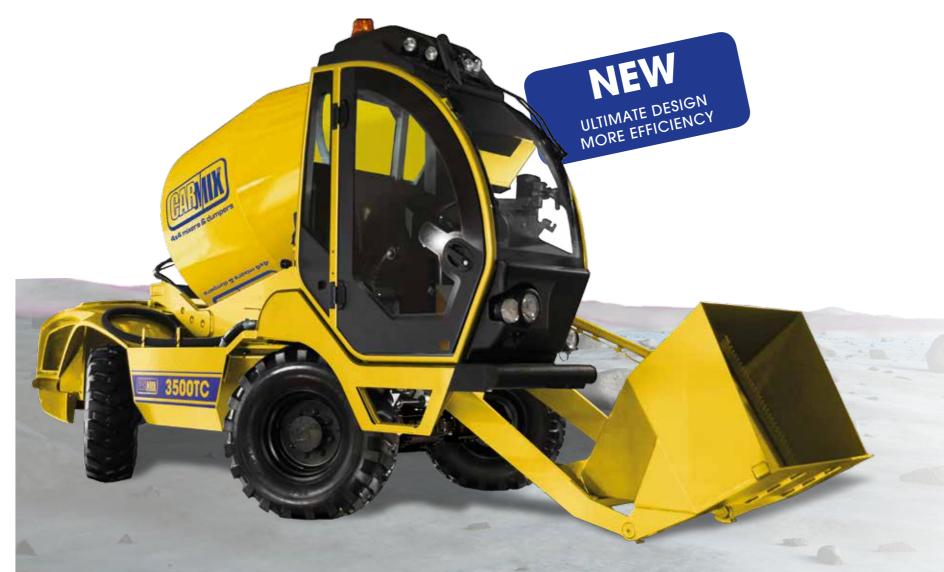

**NEW CAB: CONFORT, SAFE AND VISIBILITY** MATCHING EDGE DESIGN

NEW ROPS-FOPS CAB: (UNI 11023) Confort, safe and visibility matching edge design.

HYDRAULIC SYSTEM: Three circuits. 2 variable outlet pumps for hydrostatic transmission and drum rotation. 2 gear pumps for services. Inlet and outlet filter. Heat exchanger water/oil-air type.

• NEW CAB confort, safe and visibility matching edge design, front driving cab to assure perfect visibility and excellent comfort to the operator.

accurate loading of aggregates and cement. 6 buckets only per batch