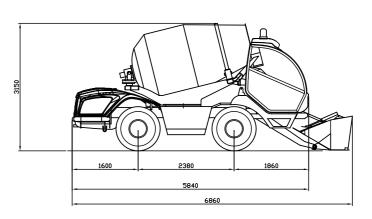

## CARMIX 3500TC

MIXING UNIT: Drum capacity 4.850 liters. Concrete drum output: 3,5 m3. EN 206-1 IN SLUMP S1 Class, yield not vibrated. Double mixing screws, cover for emergency unloading. Drum rotation by hydraulic motor and planetary reducers. Mixing and discharging speed indipendent from r.p.m. of diesel engine. Discharging by reversing drum. The mixing unit is slewing hydraulically through 270° for high discharge over 2 m on the four sides of the vehicle.

ENGINE: Perkins 1104 D-44 TA Turbo-Diesel, watercooled, 4 cylinders. Rated power KW 83 (111 HP) set at 2.300 rpm. Engine mounted transversal on the rear.

TRANSMISSION: Hydrostatic Bosch Rexroth. Pump and motor are connected to the differentials through a 2 speed reducer (working and transfer). 4 wheel drive and steering.

AXLES: Dana Spicer with oil bath disc brakes and planetary reducers.

CHUTE: Slewing and hydraulically tilting. Fitted with two pins easily detachable to increase the discharge height.

WATER SYSTEM: Self-contained. Hydraulic driven water pump, water meter, washing outlet 400(\*)min High pressure water pump.

**GRADIENT: Fully loaded 30%** 

TYRES: Off road industrial type 16/70-20 PR 14.

STEERING: Hydrostatic. 3 ways steering. Radius: internal: mm. 1700, external mm 3.700.

SPEED:Working speed from 0 to 9 km/h, road transfer from 0 to 25 km/h. Electric servo control.

TANKS: Water: 2x400 liters. Diesel: 115 liters, (approx. 10 hours work). Hydraulic oil: 80 liters..

CHASSIS: Steel profile specially engineered for off-road operations

WEIGHT: About Kg. 7.400. Equally distributed on both