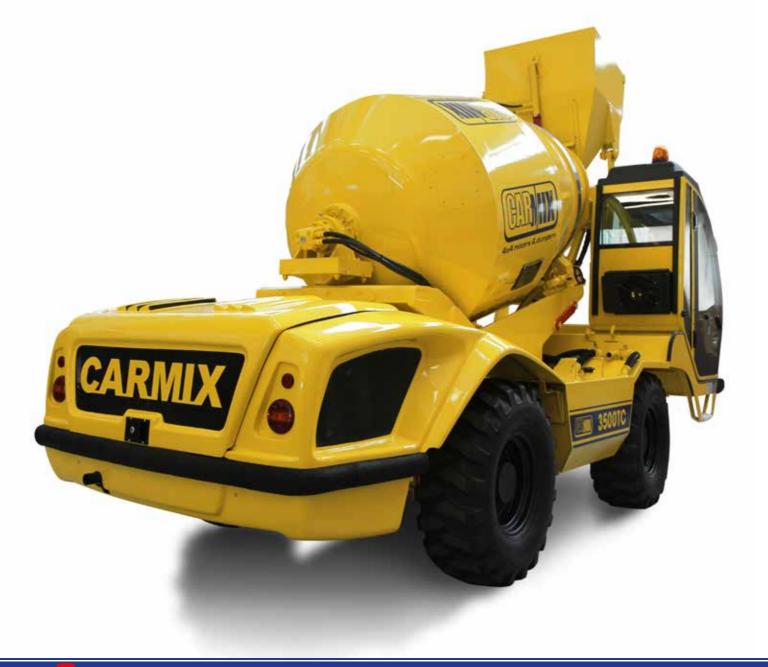

## CARMIX 3500TC

## CARMIX 3500TC

MIXING UNIT: Drum capacity 4.850 liters. Concrete drum output: 3,5 m3. EN 206-1 IN SLUMP S1 Class, yield not vibrated. Double mixing screws, cover for emergency unloading. Drum rotation by hydraulic motor and planetary reducers. Mixing and discharging speed indipendent from r.p.m. of diesel engine. Discharging by reversing drum. The mixing unit is slewing hydraulically through 270° for high discharge over 2 m on the four sides of the vehicle.

ENGINE: Perkins 1104 D-44 TA Turbo-Diesel, watercooled, 4 cylinders. Rated power KW 83 (111 HP) set at 2.300 rpm. Engine mounted transversal on the rear.

TRANSMISSION: Hydrostatic Bosch Rexroth. Pump and motor are connected to the differentials through a 2 speed reducer (working and transfer). 4 wheel drive and steering.

AXLES: Dana Spicer with oil bath disc brakes and planetary reducers.

CHUTE: Slewing and hydraulically tilting. Fitted with two pins easily detachable to increase the discharge height.

WATER SYSTEM: Self-contained. Hydraulic driven water pump, water meter, washing outlet 400(\*)min High pressure water pump.

**GRADIENT: Fully loaded 30%** 

TYRES: Off road industrial type 16/70-20 PR 14.

STEERING: Hydrostatic. 3 ways steering. Radius: internal: mm. 1700, external mm 3.700.

SPEED:Working speed from 0 to 9 km/h, road transfer from 0 to 25 km/h. Electric servo control.

NEW ROPS-FOPS CAB: (UNI 11023) Confort, safe and visibility matching edge design.

HYDRAULIC SYSTEM: Three circuits. 2 variable outlet pumps for hydrostatic transmission and drum rotation. 2 gear pumps for services. Inlet and outlet filter. Heat exchanger water/oil-air type.