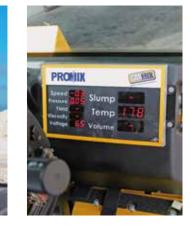

PROMIX: New In-drum probe, easy allows to anayze your concrete: slump, volume, temperature, humidity and ready-mix indicator: Your on site Lab! (on request)

LOADING SHOVEL: Effective capacity per load 600 liters, complete with hydraulic opening gate. 6 buckets only per batch.

- Over 40 years of experience in the toughest jobsites.

CONCRETE-MATE: Ultimate "4 sensors" electronic scale, easy to use and

• PROMIX: New In-drum probe, easy allows to analyze your concrete: slump, volume, temperature, aridity and ready-mix indicator: Your on site Lab!

#### **ACCESSORIES ON DEMAND**

PROMIX: In-drum probe, easy allows to analyze your concrete: slump, volume, temperature, humidity and ready-mix indicator: Your on site Lab!

- Additive Plant
- Clima (air conditioning plus heater)
- Air Conditioned
- Heater
- Spare wheel
- Additional discharging chute (cm 100)