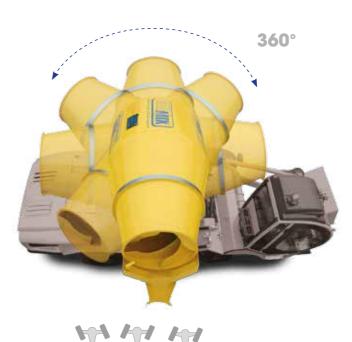

## CARMIX 3500TC

MIXING UNIT: Drum capacity 4.850 liters. Concrete drum output: 3,5 m3. EN 206-1 IN SLUMP S1 Class, yield not vibrated. Double mixing screws, cover for emergency unloading. Drum rotation by hydraulic motor and planetary reducers. Mixing and discharging speed indipendent from r.p.m. of diesel engine. Discharging by reversing drum. The mixing unit is slewing hydraulically through 270° for high discharge over 2 m on the four sides of the vehicle.